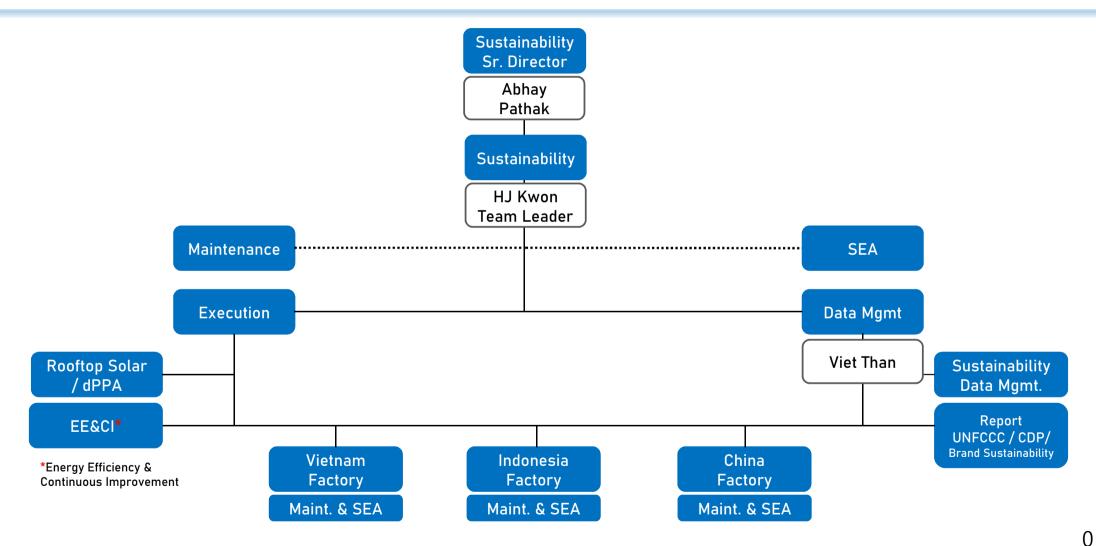

## HSE Sustainability – Org. Chart

Global Climate Action

## Execution

- 1. RTS / dPPA Management All Facilities / 3 Country of Manufacturing
  - Work with AR and Shire Oak on effective RTS installation with minimal to no Disruption of business
  - Support DPPA program by supplying relevant electrical usage data as requested
- 2. <u>Continuous Improvement / Energy Efficiency Program All Facilities / 3 Country of Manufacturing</u>
  - ✤ Active participation of facility energy efficiency program , ideation and implementation
  - Assist in analysis for GHG emissions reduction and cost or cost savings
  - Implement improvement plans and hit targets established
  - To include energy , electricity , waste & water
  - Analyze incoming data and continually improve

## **Data Management**

- 1. Sustainability Data Management All Facilities / 3 Country of Manufacturing
  - Environmental Performance Update Monthly
  - Permit & Requirement Update- Yearly
  - Chemical List Update Quarterly
  - Report to Sustainability Board / Top Management
  - Analysis for Factory Energy Usage
- 2. Report CDP / UNFCCC/ adidas SEA
  - CDP / UNFCCC Policy Update Check
  - CDP / UNFCCC Report Preparation Yearly
  - Work with Continuous Improvement / Energy Efficiency Team to make a report thoroughly
  - Adidas SEA reporting as required